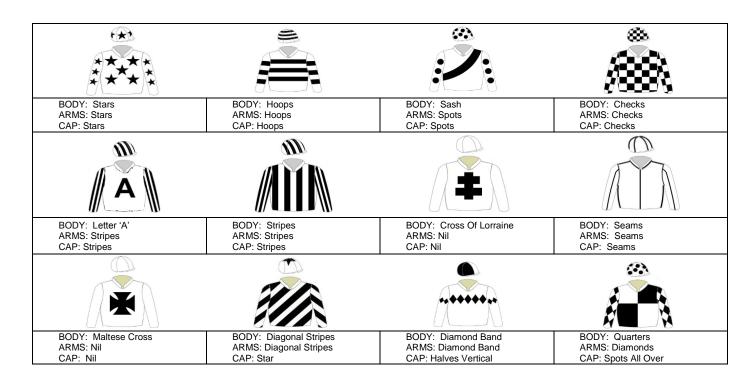

| First Name:                                     |                                                                       | Surname:                                                                                                                                           | Date of Birth:                                        |                                                                                   |  |
|-------------------------------------------------|-----------------------------------------------------------------------|----------------------------------------------------------------------------------------------------------------------------------------------------|-------------------------------------------------------|-----------------------------------------------------------------------------------|--|
| Address:                                        |                                                                       |                                                                                                                                                    | State:                                                | Post Code:                                                                        |  |
| Mobile:                                         |                                                                       | Email Address:                                                                                                                                     |                                                       |                                                                                   |  |
| Tick here to acknowledge:                       | for) do <u>not</u> represent or include otherwise associated with, an | e best of my knowledge and belief<br>le a logo or trademark (whether re<br>y business or commercial underta<br>hese colours are (and will be) in u | gistered or unregistered<br>king, racing stable, stud | ), and are not                                                                    |  |
| Signature:                                      |                                                                       |                                                                                                                                                    |                                                       | Today's date:                                                                     |  |
| 2 Colours De                                    | escription                                                            |                                                                                                                                                    |                                                       | i                                                                                 |  |
| 1 <sup>st</sup> Choice                          | DESCRIPTION                                                           |                                                                                                                                                    |                                                       |                                                                                   |  |
| Jacket Colour/s<br>(E.g. Blue and White)        |                                                                       |                                                                                                                                                    |                                                       | For logos or unique designs, please submit a colour                               |  |
| Jacket Design<br>(E.g. Star / Maltese<br>Cross) |                                                                       |                                                                                                                                                    |                                                       | graphic from your chosen supplier with this application.                          |  |
| Sleeve Colour/s<br>(E.g. Blue and White)        |                                                                       |                                                                                                                                                    |                                                       |                                                                                   |  |
| Sleeve Design<br>(E.g. Hoops / Stripes)         |                                                                       |                                                                                                                                                    |                                                       |                                                                                   |  |
| Cap Colour/s<br>(E.g. Blue and White)           |                                                                       |                                                                                                                                                    | / /                                                   | $\wedge$                                                                          |  |
| Cap Design<br>(E.g. Hoops / Stripes)            |                                                                       |                                                                                                                                                    |                                                       |                                                                                   |  |
| OND OL - !                                      | DESCRIPTION                                                           |                                                                                                                                                    |                                                       |                                                                                   |  |
| 2 <sup>ND</sup> Choice                          | DESCRIPTION                                                           |                                                                                                                                                    |                                                       | For logos or unique designs, please                                               |  |
| Jacket Colour/s<br>(E.g. Blue and White)        |                                                                       |                                                                                                                                                    |                                                       | submit a colour<br>graphic from your<br>chosen supplier<br>with this application. |  |
| Jacket Design<br>(E.g. Star / Maltese<br>Cross) |                                                                       |                                                                                                                                                    |                                                       |                                                                                   |  |
| Sleeve Colour/s<br>(E.g. Blue and White)        |                                                                       |                                                                                                                                                    |                                                       |                                                                                   |  |
| Sleeve Design<br>(E.g. Hoops / Stripes)         |                                                                       |                                                                                                                                                    |                                                       |                                                                                   |  |
| Cap Colour/s<br>(E.g. Blue and White)           |                                                                       |                                                                                                                                                    | / /                                                   | /\ \                                                                              |  |
| Cap Design<br>(E.g. Hoops / Stripes)            |                                                                       |                                                                                                                                                    |                                                       |                                                                                   |  |

#### **Conditions and Patterns**

- 1. All designs/patterns are subject to approval by Racing Victoria;
- 2. All horses racing at Victorian race meetings must display registered racing colours. The colours must be registered by a Principal Racing Club within Australia or recognised Turf Authority overseas;
- 3. They must be identical when viewed from back to front and from side to side;
- 4. Single jacket colours will not be accepted therefore additional designs such as hoops, stripes, diamonds, arm bands etc. must be included within the design;
- 5. A maximum of two (2) letters can only be displayed on the Jacket;
- 6. Single letters must be a minimum of 20cm height & 20cm width;
- 7. Double letters must be a minimum of 15cm height & 12cm width:
- 8. Hoops, stripes, V's and braces must not be less than 5cm wide in the material itself;
- 9. Multiple spots, stars, diamonds, checks, sashes and armbands must not be less than 10cm wide;
- 10. Bands must not be less than 15cm wide;
- 11. Single diamonds (One on the front and one on the back) must not be less than 30cm by 20cm;
- 12. Single spots must not be less than 20cm in diameter;
- 13. Other unusual motifs should use the above sizes as a guide;
- 14. There are no restrictions on design other than numerals, words, offensive motifs and use of commercial property (registered logos, trademarks);
- 15. All single colour jacket combinations have been registered; multiple colours on jackets are required.